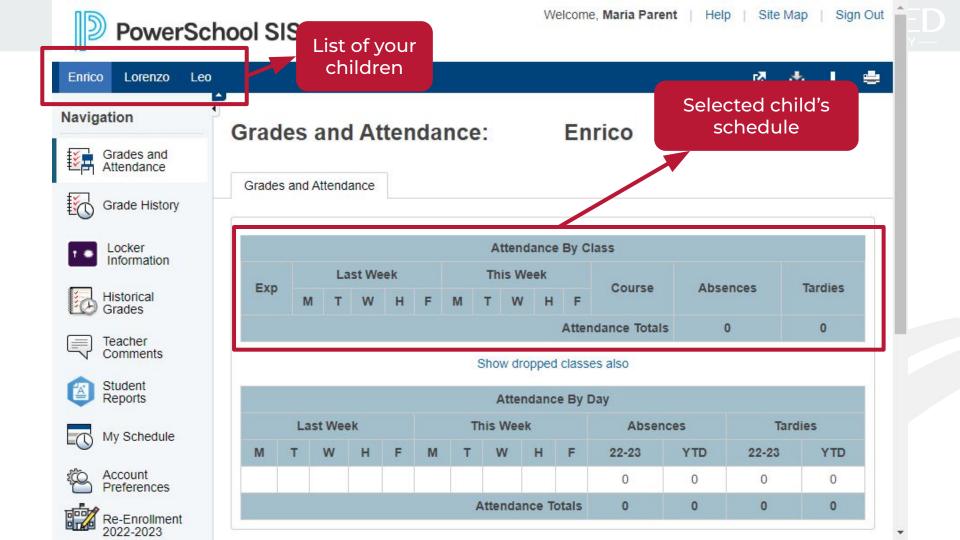

---|-------------|--------------|------|---------|
| Parent          | Sign In        |             |              |      |         |
| Sign In         | Create Account |             |              |      |         |
| Username        | •              |             |              |      |         |
| Password        |                |             |              |      |         |
|                 | - 1            | orgot Usern | ame or Passw | ord? | Sign In |

#### Parent Log In - Forgot Password



You will be redirected to the **Recover Account Sign In Information** page. Both your username and email address fields should be filled out with the email that you usually access the system.

You will get an email with information on how to reset your password.





## Basics Parent Portal



### **Parent Portal - Navigation Menu**





#### **Account Preferences - Profile Tab**



#### **Account Preferences - Profile**



#### **Account Preferences - Students Tab**

please contact us by sending an email to helpdesk@graded.br



Cancel



Relationship

-- Choose



# In case you need further support, please contact helpdesk@graded.br