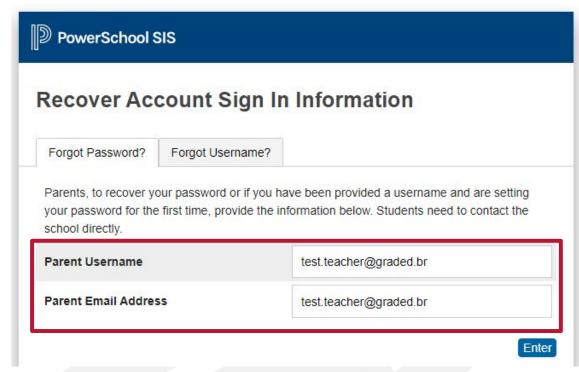

#### Parent Log In - Forgot Password

You will be redirected to the **Recover Account Sign In Information** page. Both your username and email address fields should be filled out with the email that you usually access the system.