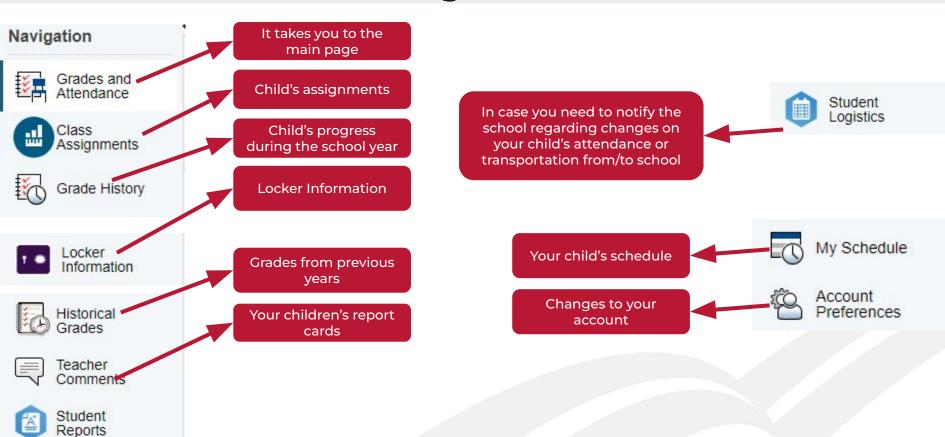

----|
| Parent          | Sign In        |             |              |      |         |
| Sign In         | Create Account |             |              |      |         |
| Username        | •              |             |              |      |         |
| Password        |                |             |              |      |         |
|                 | - 1            | orgot Usern | ame or Passw | ord? | Sign In |

#### Parent Log In - Forgot Password



You will be redirected to the **Recover Account Sign In Information** page. Both your username and email address fields should be filled out with the email that you usually access the system.

You will get an email with information on how to reset your password.





## Basics Parent Portal



### **Parent Portal - Navigation Menu**





#### **Account Preferences - Profile Tab**



#### **Account Preferences - Profile**



#### **Account Preferences - Students Tab**

please contact us by sending an email to helpdesk@graded.br



Cancel



Relationship

-- Choose



# In case you need further support, please contact helpdesk@graded.br