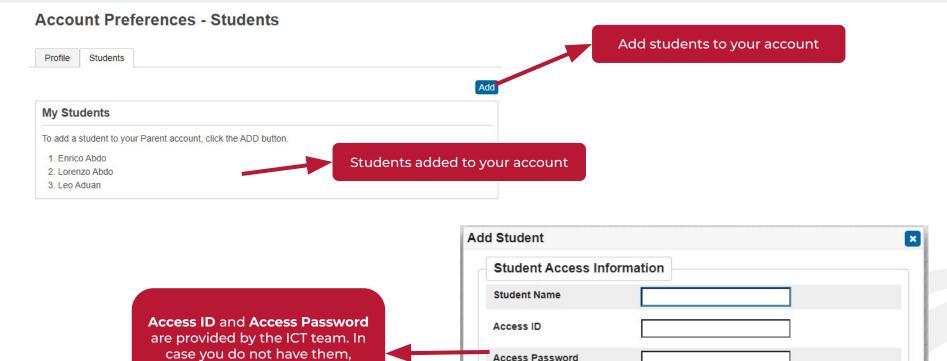

#### **Account Preferences - Students Tab**

please contact us by sending an email to helpdesk@graded.br

Cancel

Relationship

-- Choose