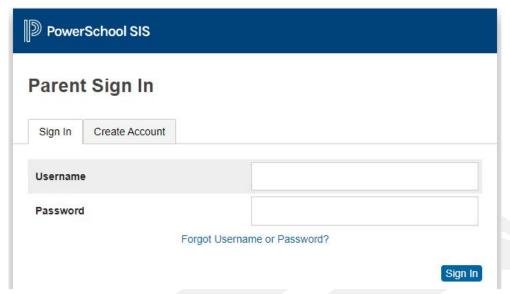

#### Parent Log In

If you already have an account set up in the parent portal, use the follow the steps below:

- Access <a href="https://graded.powerschool.com">https://graded.powerschool.com</a>
- 2. Your Username is the email address you used to create your account as well as the password. (If you do not remember your password, you can move on to the next slide for further instructions.)

#### Parent Log In - Forgot Password

In case you already have an account but your password is either not working or you forgot it, click on the link **Forgot Username or Password**.

| PowerSchool SIS |                |             |              |      |         |
|-----------------|----------------|-------------|--------------|------|---------|
| Parent          | Sign In        |             |              |      |         |
| Sign In         | Create Account |             |              |      |         |
| Username        | •              |             |              |      |         |
| Password        |                |             |              |      |         |
|                 | - 1            | orgot Usern | ame or Passw | ord? | Sign In |