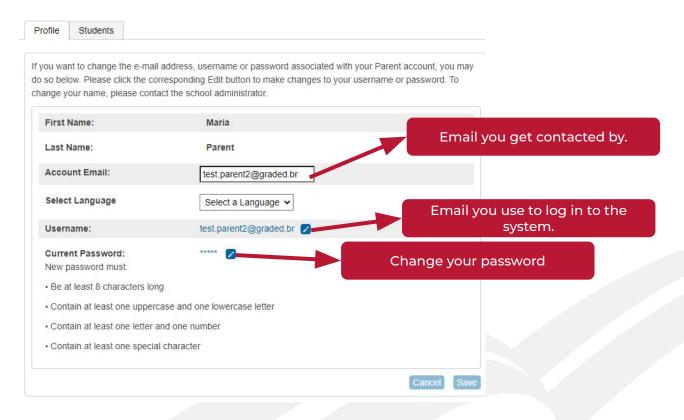

#### **Account Preferences - Profile Tab**

#### **Account Preferences - Profile**